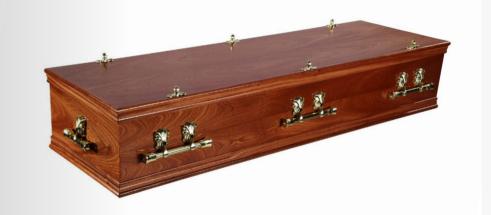

#### SOLID OAK COFFIN

- Solid oak coffin with high gloss finish
- Silk effect lining
- Fitted with handles of choice