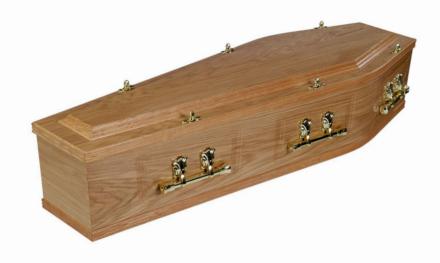

#### VENEERED OAK COFFIN

- Veneered oak coffin in light, medium or dark high gloss finish
- Silk effect lining
- Fitted with handles of choice