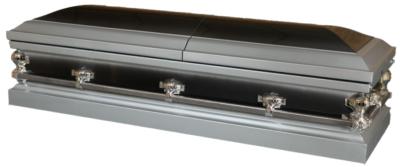

## AMERICAN CASKETS

( LINED AND FITTED BY SUPPLIER)

#### DEVOTION

- Steel sealing casket with pure gold and white finish
- White crepe interior
- 'Praying Hands' motif in lid panel
- External plates
- Trilogy of crosses depicted on corners
- Swing bar handles
- Adjustable bed

- Fully gasketed
- Steel sealing casket
- Red carnation design on handles
- Backplates
- Pale pink velvet interior
- Rose gold swing bar handles
- Adjustable bed.

#### CENTURION

- Fully gasketed
- Steel sealing casket with silver and black shaded finish
- Nickel finish fixed rail handles

- White quilted velvet interior
- Adjustable bed

- Solid copper sealing casket
- Natural brushed copper and deep bronze finish
- Ivory velvet interior
- Fluted pillar corners
- Swing bar handles
- Adjustable bed