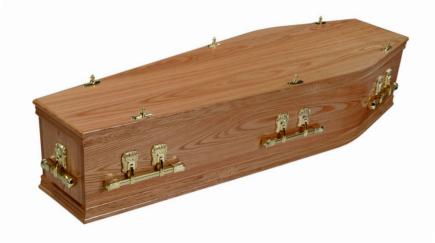

#### VENEERED OAK COFFIN

- Veneered oak coffin in light, medium or dark high gloss finish
- Silk effect lining
- Fitted with handles of choice