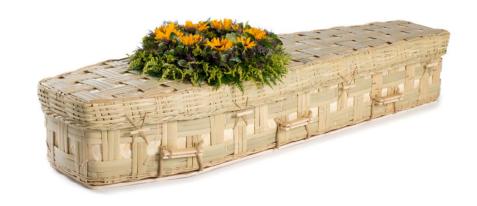

#### BAMBOO LATTICE ECO

- Bamboo Lattice coffin
- Woven from sustainable split bamboo
- Natural lining

This coffin is available in traditional or curve ended shape, please ask your funeral arranger for more details.

#### BAMBOO ECO

- Bamboo Eco coffin
- Woven from sustainable split bamboo
- Natural lining

This coffin is available in traditional or curve ended shape, please ask your funeral arranger for more details.