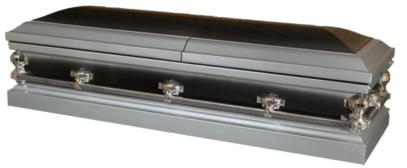

#### CENTURION

- Fully gasketed
- Steel sealing casket with silver and black shaded finish
- Nickel finish fixed rail handles

- White quilted velvet interior
- Adjustable bed

- Solid copper sealing casket
- Natural brushed copper and deep bronze finish
- Ivory velvet interior
- Fluted pillar corners
- Swing bar handles
- Adjustable bed