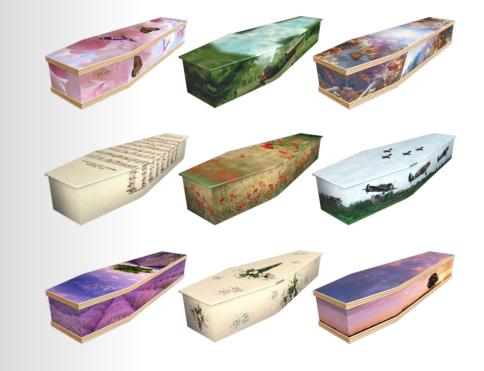

## VENEERED TRADITIONAL COFFINS AND ENGLISH CASKETS

( LINED AND FITTED ON SITE)