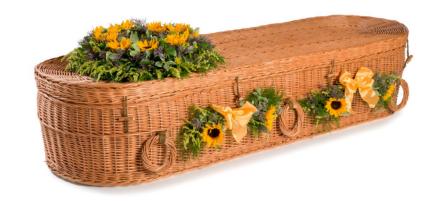

#### WILLOW CROMER

- Round ended
- Handwoven Willow Cromer coffin
- Willow handles
- Natural lining.

- Traditional shape
- Handwoven Willow Highsted coffin,

WILLOW HIGHSTED

- Willow handles
- Natural lining

#### WILLOW TEARDROP

- Handwoven
- Willow Teardrop coffin
- Willow handles
- Natural lining