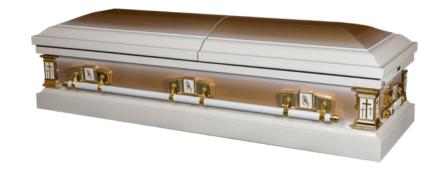

## AMERICAN CASKETS

( LINED AND FITTED BY SUPPLIER)

#### DEVOTION

- Steel sealing casket with pure gold and white finish
- White crepe interior
- 'Praying Hands' motif in lid panel
- External plates
- Trilogy of crosses depicted on corners
- Swing bar handles
- Adjustable bed

- Fully gasketed
- Steel sealing casket
- Red carnation design on handles
- Backplates
- Pale pink velvet interior
- Rose gold swing bar handles
- Adjustable bed.

#### CENTURION

- Fully gasketed
- Steel sealing casket with silver and black shaded finish
- Nickel finish fixed rail handles

- White quilted velvet interior
- Adjustable bed

- Solid copper sealing casket
- Natural brushed copper and deep bronze finish
- Ivory velvet interior
- Fluted pillar corners
- Swing bar handles
- Adjustable bed