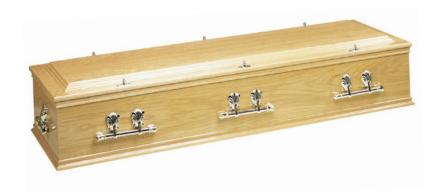

#### SOLID OAK COFFIN

- Solid oak coffin with high gloss finish
- Silk effect lining
- Fitted with handles of choice