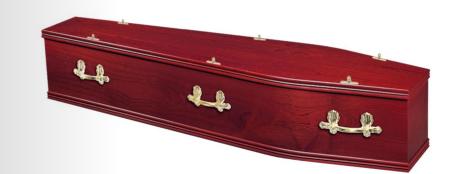

#### LAST SUPPER

- Solid mahogany coffin with high gloss finish
- Raised and carved lid
- Corner decorations
- Gold finished handles
- Carved scene depicting 'The Last Supper'

**Please note**, Last Supper is lined and fitted by London Casket Company