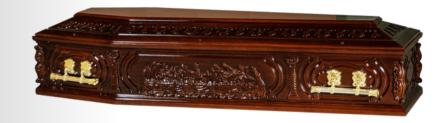

#### LAST SUPPER

- Solid mahogany coffin with high gloss finish
- Raised and carved lid
- Corner decorations
- Gold finished handles
- Carved scene depicting 'The Last Supper'

**Please note**, Last Supper is lined and fitted by London Casket Company