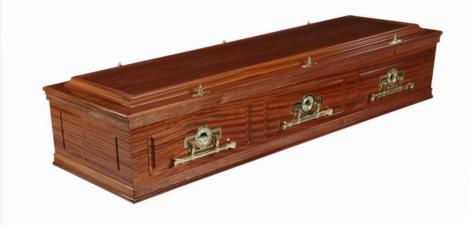

#### SOLID OAK COFFIN

- Solid oak coffin with high gloss finish
- Silk effect lining
- Fitted with handles of choice