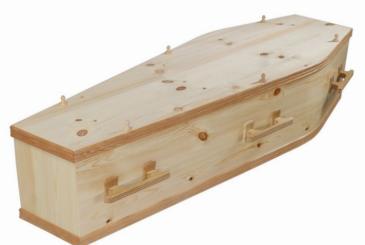

#### UNTREATED PINE

- Untreated solid pine coffin
- Plain side panels
- Matching bespoke pine handles
- Natural lining

• Handwoven Somerset Willow coffin

This coffin is available in traditional or curve ended shape, please ask your funeral arranger for more details.