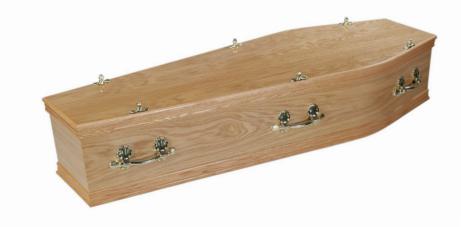

#### VENEERED OAK COFFIN

- Veneered oak coffin in light, medium or dark high gloss finish
- Silk effect lining
- Fitted with handles of choice