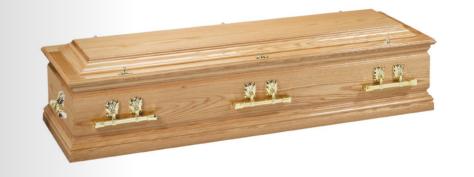

#### VENEERED OAK COFFIN

- Veneered oak coffin in light, medium or dark high gloss finish
- Silk effect lining
- Fitted with handles of choice