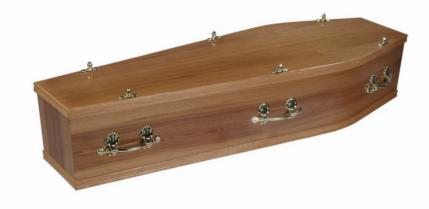

#### SOLID OAK COFFIN

- Solid oak coffin with high gloss finish
- Silk effect lining
- Fitted with handles of choice