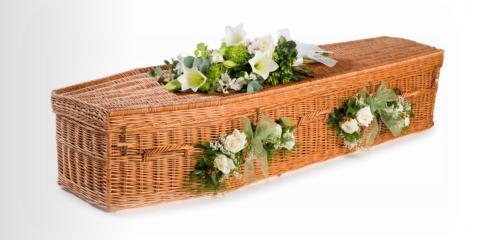

#### WILLOW CROMER

- Round ended
- Handwoven Willow Cromer coffin
- Willow handles
- Natural lining.

- Traditional shape
- Handwoven Willow Highsted coffin,

WILLOW HIGHSTED

- Willow handles
- Natural lining

#### WILLOW TEARDROP

- Handwoven
- Willow Teardrop coffin
- Willow handles
- Natural lining