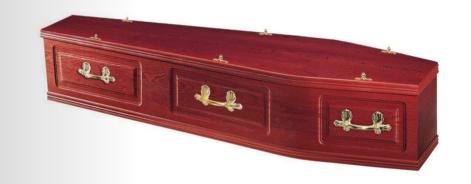

#### VENEERED Sapele Coffin

- Veneered sapele coffin
- Silk effect lining
- Fitted with three pairs of brass or nickel effect handles

2.