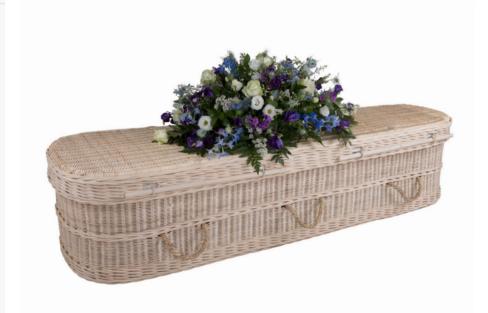

#### WILLOW CROMER

- Round ended
- Handwoven Willow Cromer coffin
- Willow handles
- Natural lining.

- Traditional shape
- Handwoven Willow Highsted coffin,

WILLOW HIGHSTED

- Willow handles
- Natural lining

#### WILLOW TEARDROP

- Handwoven
- Willow Teardrop coffin
- Willow handles
- Natural lining