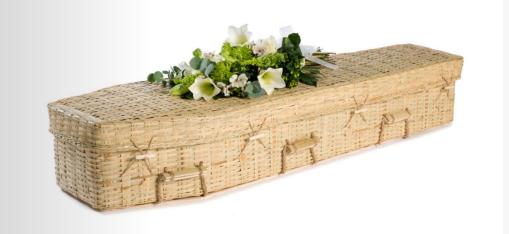

### SEAGRASS

 Handwoven seagrass coffin with rope handles.

This coffin is available in traditional or curve ended shape, please ask your funeral arranger for more details.

#### CANE

• Handwoven cane coffin with rope handles

This coffin is available in traditional or curve ended shape, please ask your funeral arranger for more details.

• Woven banana leaf coffin with rope handles