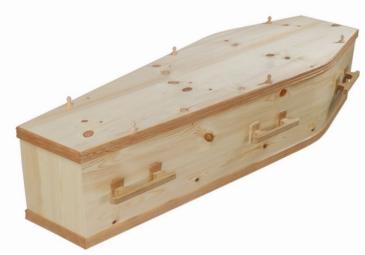

#### UNTREATED PINE

- Untreated solid pine coffin
- Plain side panels
- Matching bespoke pine handles
- Natural lining

• Handwoven Somerset Willow coffin

This coffin is available in traditional or curve ended shape, please ask your funeral arranger for more details.