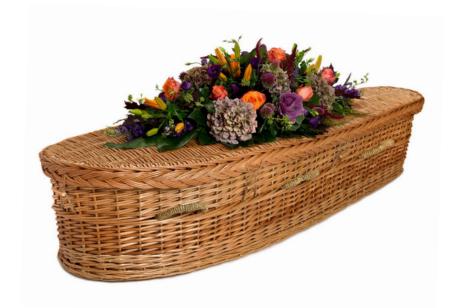

#### UNTREATED PINE

- Untreated solid pine coffin
- Plain side panels
- Matching bespoke pine handles
- Natural lining

• Handwoven Somerset Willow coffin

This coffin is available in traditional or curve ended shape, please ask your funeral arranger for more details.

#### WILLOW CROMER

- Round ended
- Handwoven Willow Cromer coffin
- Willow handles
- Natural lining.

- Traditional shape
- Handwoven Willow Highsted coffin,

WILLOW HIGHSTED

- Willow handles
- Natural lining